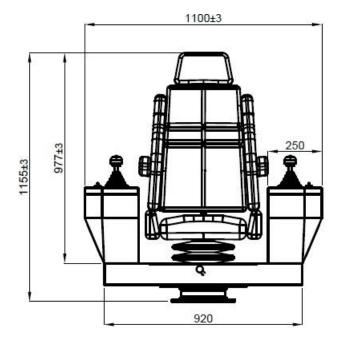

ing conditions, the panoramic structure to ensure optimum field of view and prioritizing the operator's job is to provide the ergonomic health conditions.

Depending on the studies carried out on the driver's cabins, wrong designed cabin seats cause back pain due to whole body vibration. Depending on wrong panoramic design operators may faced with neck hernia. In addition, inadequate thermal and sound insulation may cause several physical and psychological damages.

Control panels are produced in various models depending on the applications. The control arms ( the "joystick " s) and buttons are placed appropriately according customer demands and the seating position.

If you transmit to us electric schemes, we able to prepare control knobs and buttons as a turnkey product



# DIMENTIONS







direction of view



DECKO