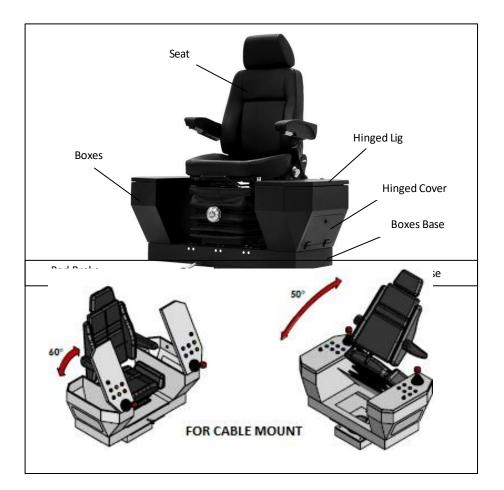

## BOXES

The equipment boxes are made from sheet steel 2mm. There is a hinged lid with locking feature. On the boxes, the arrangement of the joystick and other control devices is customized according to customer specifications.

# DRIVER SEAT

We use Pilot brand P488 mechanical series driver's seat. Mechanical suspension, backrest, headrest, and adjustable armrest are standart features. Air suspension, lumbar, seat belt, and heater are optional features.

#### SWIVEL BASE

GL Makina bearing system. GL Makina pad brake system.