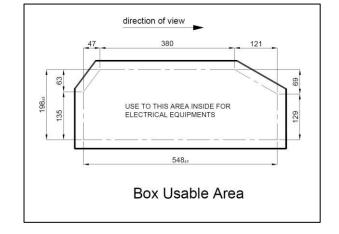

cture to ensure optimum field of view and prioritizing the operator's job is to provide the ergonomic health conditions.

Depending on the studies carried out on the driver's cabins, wrong designed cabin seats cause back pain due to whole body vibration. Depending on wrong panoramic design operators may faced with neck hernia. In addition, inadequate thermal and sound insulation may cause several physical and psychological damages.

Control panels are produced in various models depending on the applications. The control arms ( the "joystick " s) and buttons are placed appropriately according customer demands and the seating position.

If you transmit to us electric schemes, we able to prepare control knobs and buttons as a turnkey product



# DIMENTIONS







direction of view



DECKO