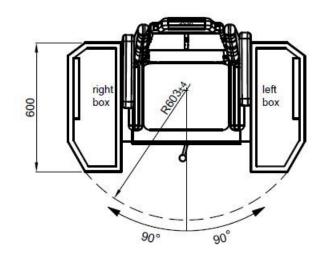

conditions, the panoramic structure to ensure optimum field of view and prioritizing the operator's job is to provide the ergonomic health conditions.

Depending on the studies carried out on the driver's cabins, wrong designed cabin seats cause back pain due to whole body vibration. Depending on wrong panoramic design operators may faced with neck hernia. In addition, inadequate thermal and sound insulation may cause several physical and psychological damages.

Control panels are produced in various models depending on the applications. The control arms ( the "joystick " s) and buttons are placed appropriately according customer demands and the seating position.

If you transmit to us electric schemes, we able to prepare control knobs and buttons as a turnkey product



# DIMENTIONS







direction of view



DECKO