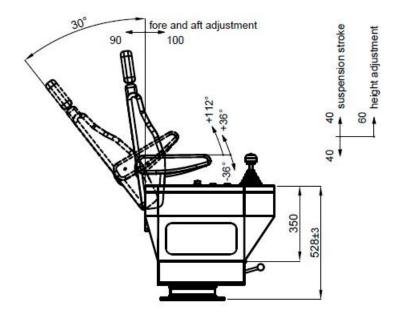

g conditions, the panoramic structure to ensure optimum field of view and prioritizing the operator's job is to provide the ergonomic health conditions.

Depending on the studies carried out on the driver's cabins, wrong designed cabin seats cause back pain due to whole body vibration. Depending on wrong panoramic design operators may faced with neck hernia. In addition, inadequate thermal and sound insulation may cause several physical and psychological damages.

Control panels are produced in various models depending on the applications. The control arms ( the "joystick " s) and buttons are placed appropriately according customer demands and the seating position.

If you transmit to us electric schemes, we able to prepare control knobs and buttons as a turnkey product



# DIMENTIONS







direction of view



DECKO