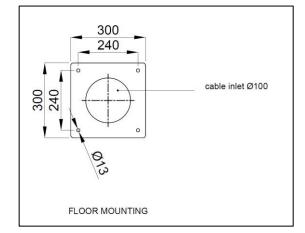

amic structure to ensure optimum field of view and prioritizing the operator's job is to provide the ergonomic health conditions.

Depending on the studies carried out on the driver's cabins, wrong designed cabin seats cause back pain due to whole body vibration. Depending on wrong panoramic design operators may faced with neck hernia. In addition, inadequate thermal and sound insulation may cause several physical and psychological damages.

Control panels are produced in various models depending on the applications. The control arms ( the "joystick " s) and buttons are placed appropriately according customer demands and the seating position.

If you transmit to us electric schemes, we able to prepare control knobs and buttons as a turnkey product



# DIMENTIONS







direction of view



DECKO